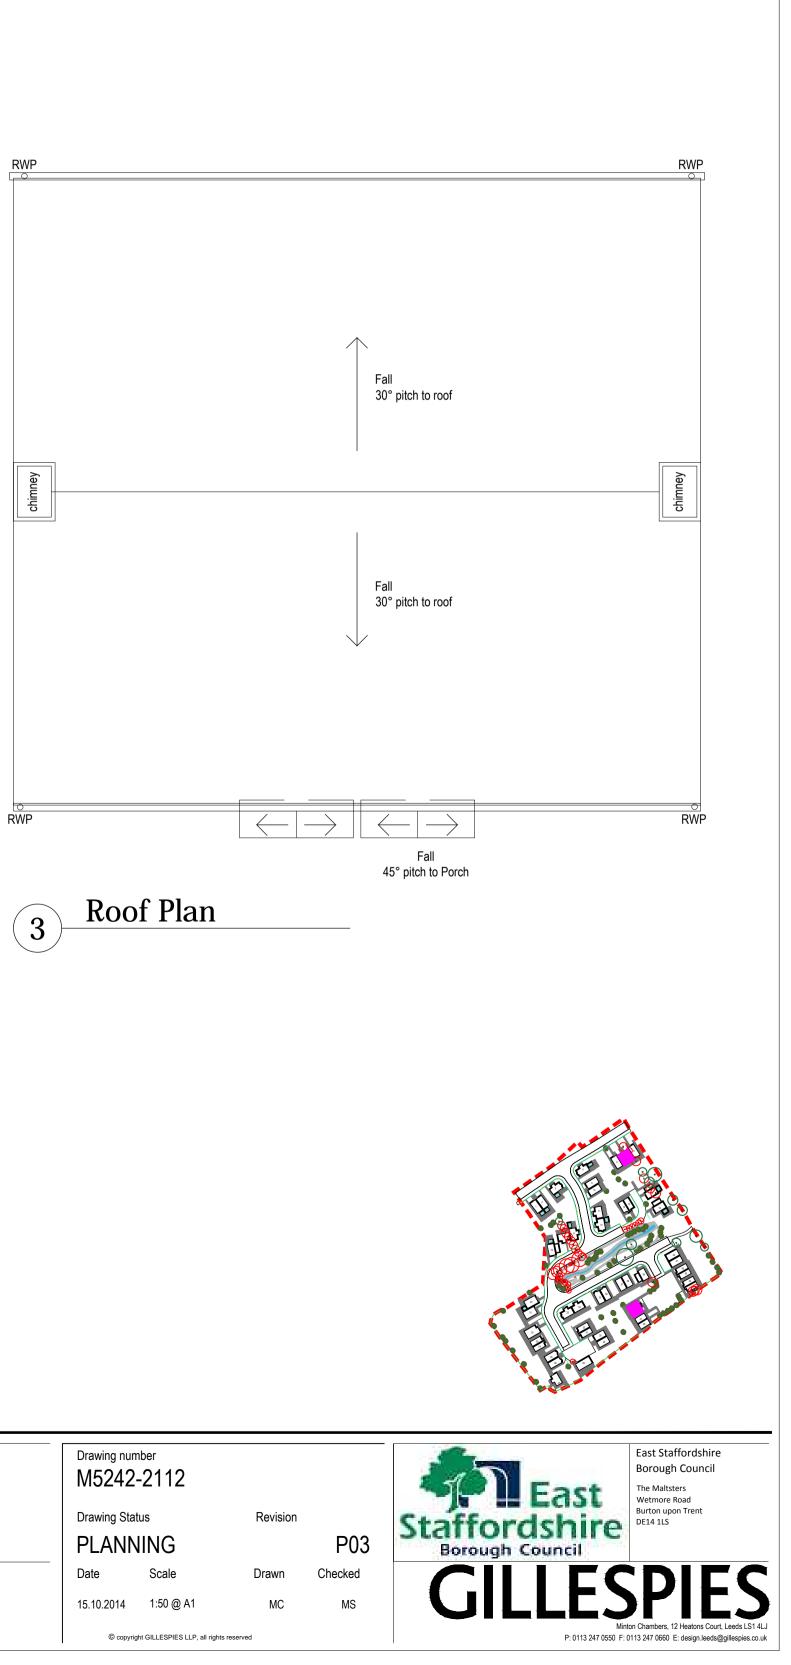

half of the Controller of Her Majesty's Stationary Office @ Crown Copyright. Unauthorised reproduction<br>infringes Crown Copyright and may lead to prosecution or civil proceedings. License No. 1000 17362 |              |                    | Address 01<br>Address 02<br>PH/FAX PLANS   |
| L   |                                                   |               |             |         |                                                                                                                                                                                                                                                                                                                                       |              |                    |                                            |





RWF