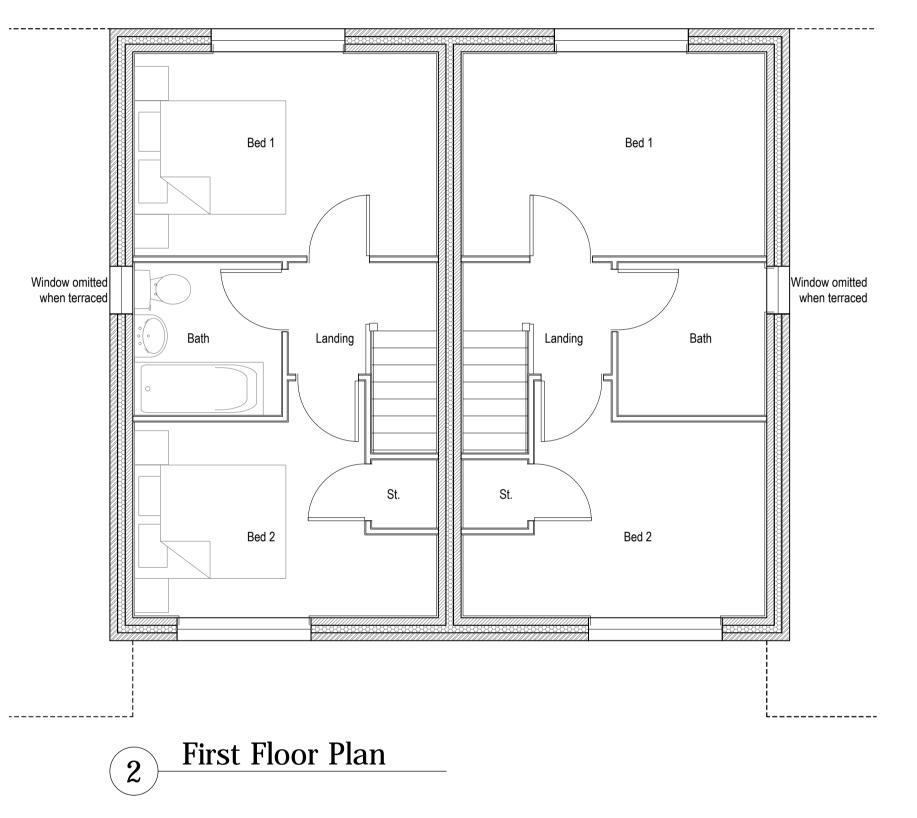

behalf of the Controller of Her Majesty's Stationary Office @ Crown Copyright. Unauthorised reproduction<br>infringes Crown Copyright and may lead to prosecution or civil proceedings. License No. 1000 17362 |              |                    | Address 01<br>Address 02<br>PH/FAX PLANS   |
| L   |                                                   |               |             |         |                                                                                                                                                                                                                                                                                                                                       |              |                    |                                            |





RWF